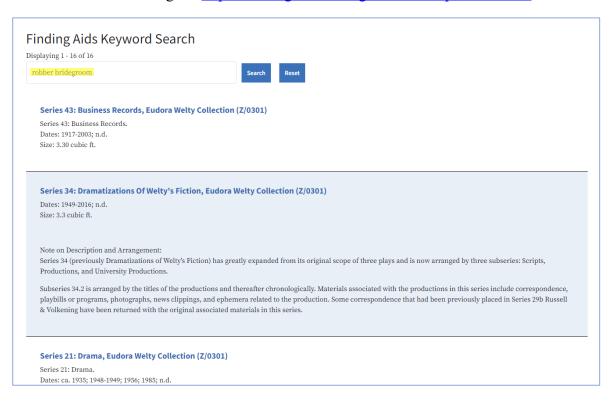

- To locate material within the Eudora Welty Collection and related collections, enter keywords or phrases related to your research in the "Finding Aids Keyword Search." For example, to locate content pertaining to *The Robber Bridegroom* type "robber bridegroom" in the search bar, then click "Search." This will provide results for every occurrence of *The Robber Bridegroom* within MDAH's collections.
- 3. To locate key words or phrases within the Eudora Welty Collection, use "CTRL + F" to search within the finding aid <u>https://finding.mdah.ms.gov/manuscripts/z0301000</u>.