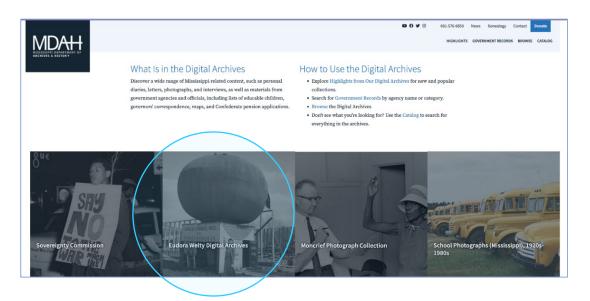

## <u>OR</u>

1. Go directly to the Digital Archives page by visiting <u>https://da.mdah.ms.gov/</u>.

2. Under "Highlights," scroll down until you find the top row of pictures. Click on the second picture featuring the giant tomato labeled "Eudora Welty Digital Archives." Here you will be able to view select correspondence, manuscripts, photographs, and other media.