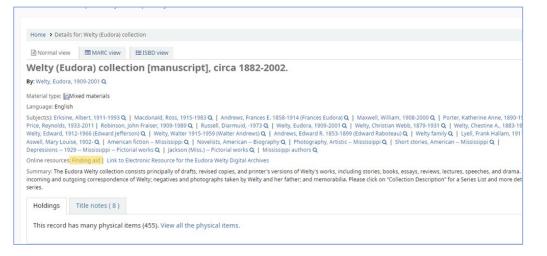

#### <u>OR</u>

2. Go directly to the catalog record by visiting <u>https://koha-public.mdah.ms.gov/cgi-bin/koha/opac-detail.pl?biblionumber=66122</u>.

3. Look for the phrase "Online resources: Finding aid." Click "Finding aid" or go directly to the finding aid by visiting <u>https://finding.mdah.ms.gov/manuscripts/z0301000</u>.