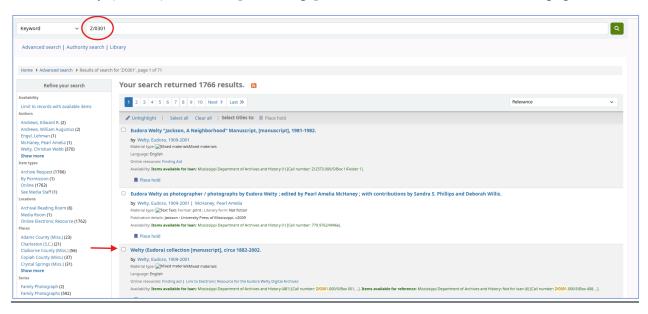

### Off-site review of the Eudora Welty Collection catalog record and finding aid

1. On the MDAH website (<u>www.mdah.ms.gov</u>), hover the mouse over the "Research" tab and click "Catalog." Search the Eudora Welty Collection number "Z/0301" into the search bar and select "Welty (Eudora) collection [manuscript], circa 1882-2002" from the results page.