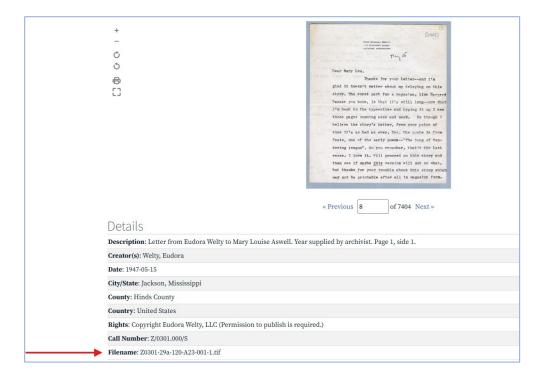

3. Make note of the file names associated with each image when ordering scans or photocopies.

\*Please note that not all of the materials in the Eudora Welty Collection have been digitized. Due to copyright concerns, some materials may only be viewed in-house at the Winter Building.